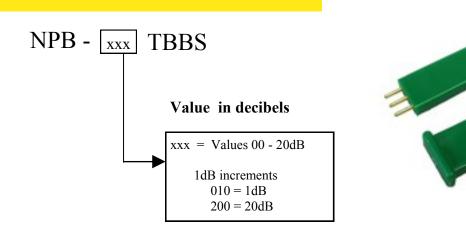

## Category RF Attenuators



## **NPB JXP PADS** RF Attenuators

Our 1" JXP NPB attenuator pads are high quality 1.2GHz attenuators. They are engineered and built with the intent to be the **best** in the industry. These hard plastic encased JXPs are 100% compatible with the OEM's RF amplifier line. The internal "PC" board is ceramic for unsurpassed thermal and return loss specifications. The pad has a raise **TBBS logo** for easy identification of it's manufacturer.

## **Part Number Matrix**



## **Specifications**

| Band Pass          | 5 - 1200MHz      |
|--------------------|------------------|
| Band Pass Flatness | +/- 0.25dB       |
| Return Loss        | > -20dB          |
| Height             | 1.344 in         |
| Base dimensions    | 0.417 x 0.153 in |
| Pin height         | 0.200 in         |
| Pin thickness      | 0.037 in         |
| Pin spacing        | 0.125 in         |
|                    |                  |